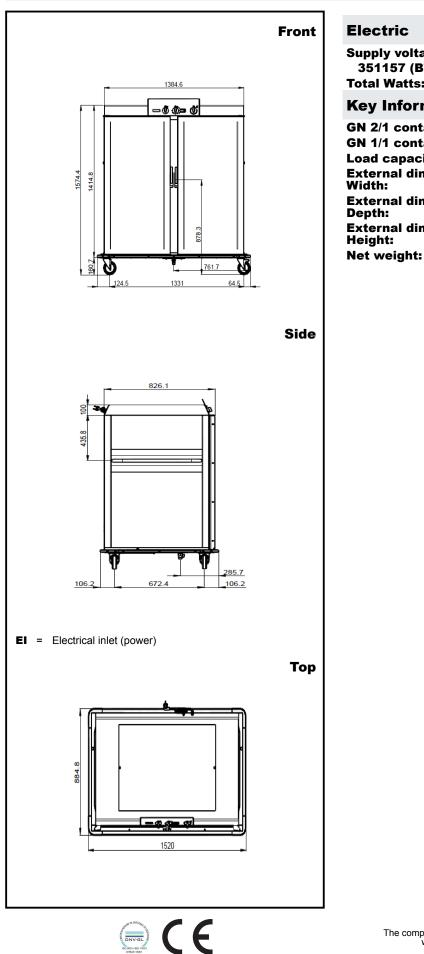

# Service Trolleys - Heated Banquet Trolley 20x2/1 GN

233 kg

| Supply voltage:<br>351157 (BT2021H)<br>Total Watts: | 220-230 V/1N ph/50/60 Hz<br>3.2 kW         |
|-----------------------------------------------------|--------------------------------------------|
| Key Information:                                    |                                            |
| GN 2/1 containers - 100<br>GN 1/1 containers - 100  | ISO 9001; ISO 14001<br>ISO 9001; ISO 14001 |
| Load capacity                                       | 170 kg                                     |
| External dimensions,<br>Width:                      | 1520 mm                                    |
| External dimensions,<br>Depth:                      | 885 mm                                     |
| External dimensions,<br>Height:                     | 1570 mm                                    |