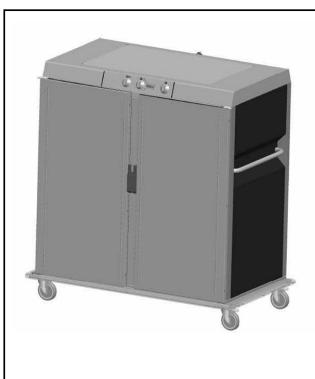

# Service Trolleys Heated Banquet Trolley -20x2/1 GN

351157 (BT2021H)

Heated banquet trolley 20x2/1GN

#### Item No.

Constructed in double-walled, 304 AISI stainless steel with expanded polyurethane insulated panels. Ergonomic handles for easy movement. Temperature can be set from 30°C to 90°C with digital display. Humidity can be added inside the chamber to keep food from drying. N. 2 fixed castors and N. 2 swivelling castors with brakes, mm125 in diameter. Full perimeter bumpers for added shock protection. By using the optional eutectic plates it is possible to keep dishes at a temperature of +5°C for about two hours. Load capacity: 340 Kg.

### **Main Features**

- Temperature set-up from +30°C to +90°C, monitored through the digital display, allows to adjust temperature to the specific requirements of the hot dishes.
- Trolley reaches set temperature of 90°C in approximately 35 minutes.
- Heating via dry heat or moisturized air heating, which prevents food from drying out.
- Capable of holding GN 2/1 and GN 1/1 containers or plates on grids (grids included).
- Ergonomic handles to facilitate handling.
- Complies with main international certification bodies and is CE marked.

## Construction

- Constructed in double-walled 304 AISI stainless steel with insulated panels.
- Thick, all-round perimetral bumpers on sides, doors and handles to improve shock absorption.
- Two fixed and two swivelling castors with brakes, all 125 mm in diameter.
- Equipped with spiral cable.